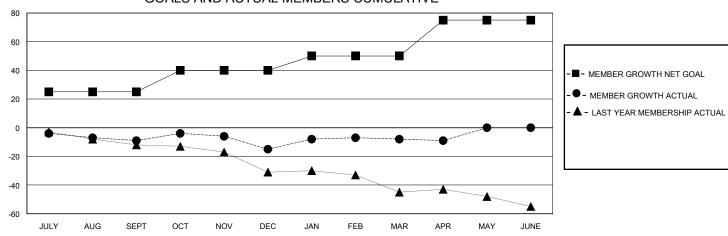

## GOALS AND ACTUAL MEMBERS CUMULATIVE

| DROPPED CLUBS: 0 |    | 16 CLUBS OF 33 ADDED 1 OR MORE<br>NEW MEMBERS | GENDER DISTRIBUTION        |              |                |
|------------------|----|-----------------------------------------------|----------------------------|--------------|----------------|
|                  |    |                                               | MALE                       | 509 (65.26%) |                |
|                  |    |                                               | FEMALE                     | 271 (34.74%) |                |
| DROPPED MEMBERS  |    |                                               |                            | ,            |                |
| DECEASED         | 9  | CLICK HERE FOR CUMULATIVE                     | TOTAL FAMILY UNIT MEMBERS  |              | 108            |
| CLUB CANCELLED   | 0  | MEMBERSHIP DATA                               | FAMILY MEMBERS PAYING HALF |              | 54             |
| OTHER            | 37 |                                               |                            |              | J <del>4</del> |
| TOTAL            | 46 |                                               |                            |              |                |

## District 14 B

Results as of: 5/31/2020

| GMT: | LOCATION PENNSYLVANIA | GMT CA |
|------|-----------------------|--------|

| Clubs                 |               |           |               | Members               |                        |                         |                                                    |  |
|-----------------------|---------------|-----------|---------------|-----------------------|------------------------|-------------------------|----------------------------------------------------|--|
| RESULTS FOR 2019-2020 |               |           |               | RESULTS FOR 2019-2020 |                        |                         |                                                    |  |
| QUARTER               | NEW CLUB GOAL | NEW CLUBS | DROPPED CLUBS | QUARTER MEMB          | SER GROWTH NET<br>GOAL | MEMBER GROWTH<br>ACTUAL | DROPPED<br>MEMBERS ACTUAL<br>(including transfers) |  |
| JULY/AUG/SEPT         | 0             | 0         | 0             | JULY/AUG/SEPT         | 25                     | 10                      | 15                                                 |  |
| OCT/NOV/DEC           | 0             | 0         | 0             | OCT/NOV/DEC           | 15                     | 18                      | 20                                                 |  |
| JAN/FEB/MAR           | 1             | 0         | 0             | JAN/FEB/MAR           | 10                     | 18                      | 10                                                 |  |
| APR/MAY/JUNE          | 0             | 0         | 0             | APR/MAY/JUNE          | 25                     | 1                       | 1                                                  |  |